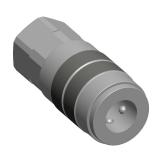

## NOTES:

- 1. MAX. FLOW: 91 cfm
- 2. ITEM: Quick Coupler Body
- 3. FINISH: Trivalent Chrome
- 4. TEMP. RANGE: -40° to 250°F
- 5. APPLICATION: On End of Hose or Pipe
- 6. PIPE SIZE QUICK CONNECT AIR COUPLINGS: 3/4"
- 7. BODY SIZE QUICK CONNECT AIR COUPLINGS: 1/2"
- 8. SEALS QUICK CONNECT AIR COUPLINGS: Buna-N
- 9. MATERIAL QUICK CONNECT AIR COUPLINGS: Steel
- 10. LOCKING TYPE QUICK CONNECT AIR COUPLINGS: Sleeve
- 11. MAX. PRESSURE QUICK CONNECT AIR COUPLINGS: 500 psi
- 12. HOSE CONNECTION QUICK CONNECT AIR COUPLINGS: (F)NPT
- 13. INTERCHANGE TYPE QUICK CONNECT AIR COUPLINGS: Industrial