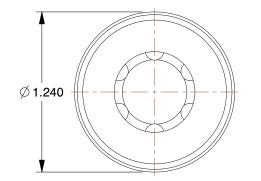

## NOTES:

- 1. MAX. FLOW: 91 cfm
- 2. ITEM: Quick Coupler Body
- 3. FINISH: Trivalent Chrome
- 4. TEMP. RANGE: -40° to 250°F
- 5. APPLICATION: On End of Hose or Pipe
- 6. PIPE SIZE QUICK CONNECT AIR COUPLINGS: 3/4"
- 7. BODY SIZE QUICK CONNECT AIR COUPLINGS: 1/2"
- 8. SEALS QUICK CONNECT AIR COUPLINGS: Buna-N
- 9. MATERIAL QUICK CONNECT AIR COUPLINGS: Steel
- 10. LOCKING TYPE QUICK CONNECT AIR COUPLINGS: Sleeve
- 11. MAX. PRESSURE QUICK CONNECT AIR COUPLINGS: 500 psi
- 12. HOSE CONNECTION QUICK CONNECT AIR COUPLINGS: (F)NPT
- 13. INTERCHANGE TYPE QUICK CONNECT AIR COUPLINGS: Industrial