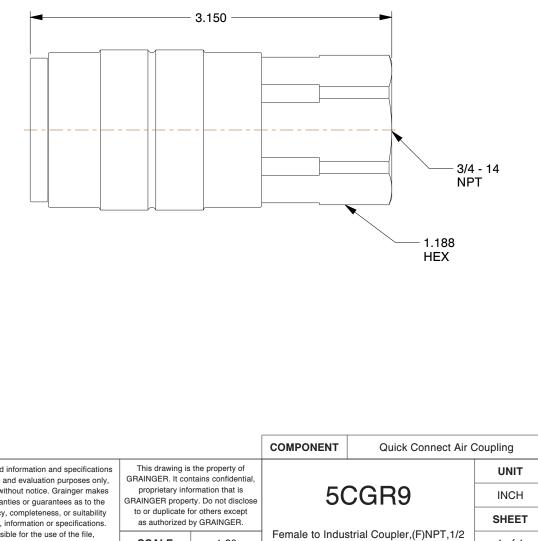

## NOTES:

- 1. MAX. FLOW: 91 cfm
- 2. ITEM: Quick Coupler Body
- 3. FINISH: Trivalent Chrome
- 4. TEMP. RANGE: -40° to 250°F
- 5. APPLICATION: On End of Hose or Pipe
- 6. PIPE SIZE QUICK CONNECT AIR COUPLINGS: 3/4"
- 7. BODY SIZE QUICK CONNECT AIR COUPLINGS: 1/2"
- 8. SEALS QUICK CONNECT AIR COUPLINGS: Buna-N
- 9. MATERIAL QUICK CONNECT AIR COUPLINGS: Steel
- 10. LOCKING TYPE QUICK CONNECT AIR COUPLINGS: Sleeve
- 11. MAX. PRESSURE QUICK CONNECT AIR COUPLINGS: 500 psi
- 12. HOSE CONNECTION QUICK CONNECT AIR COUPLINGS: (F)NPT
- 13. INTERCHANGE TYPE QUICK CONNECT AIR COUPLINGS: Industrial

|                                                                                                                                                     |                                                                                                                                                                                                                                                                                                                                                                                                                                                                  |                                                                                                                                                                                                                    |      | COMPONENT                               | Quick Connect Air Coupling |              |
|-----------------------------------------------------------------------------------------------------------------------------------------------------|------------------------------------------------------------------------------------------------------------------------------------------------------------------------------------------------------------------------------------------------------------------------------------------------------------------------------------------------------------------------------------------------------------------------------------------------------------------|--------------------------------------------------------------------------------------------------------------------------------------------------------------------------------------------------------------------|------|-----------------------------------------|----------------------------|--------------|
| <b>GRAINGER</b><br>100 Grainger Parkway, Lake Forest, Illinois 60045-5201<br>1-(800) GRAINGER, 1-(800) 472-4643, (847) 535-1000<br>www.grainger.com | This file and any associated information and specifications<br>are provided for reference and evaluation purposes only,<br>and is subject to change without notice. Grainger makes<br>no representations, warranties or guarantees as to the<br>appropriateness, accuracy, completeness, or suitability<br>for any purpose, of the file, information or specifications.<br>You are solely responsible for the use of the file,<br>information or specifications. | This drawing is the property of<br>GRAINGER. It contains confidential,<br>proprietary information that is<br>GRAINGER property. Do not disclose<br>to or duplicate for others except<br>as authorized by GRAINGER. |      | 5CGR9                                   |                            | UNIT<br>INCH |
|                                                                                                                                                     |                                                                                                                                                                                                                                                                                                                                                                                                                                                                  |                                                                                                                                                                                                                    |      |                                         |                            | SHEET        |
|                                                                                                                                                     |                                                                                                                                                                                                                                                                                                                                                                                                                                                                  | SCALE                                                                                                                                                                                                              | 1.20 | Female to Industrial Coupler,(F)NPT,1/2 | 1 of 1                     |              |