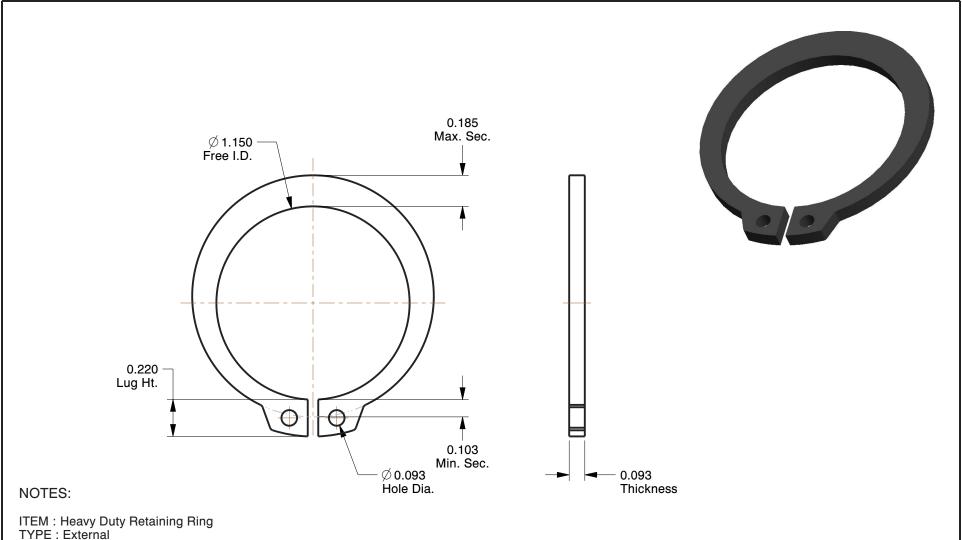

MATERIAL: Carbon Steel FINISH: Black Phosphate FOR SHAFT DIA: 1-1/4" PACKAGE QUANTITY: 10

100 Grainger Parkway, Lake Forest, Illinois 60045-5201 1-(800) GRAINGER, 1-(800) 472-4643, (847) 535-1000 www.grainger.com