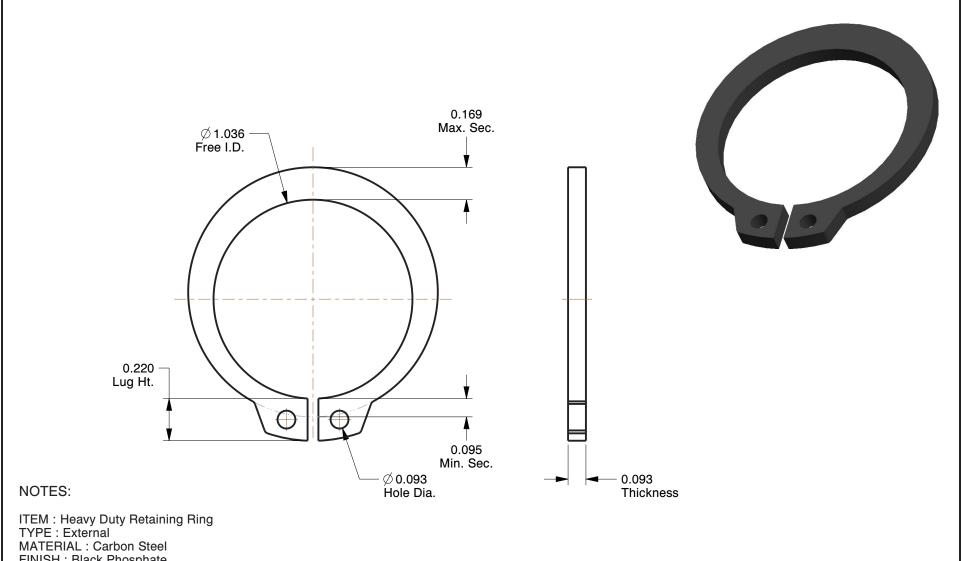

MATERIAL: Carbon Steel FINISH: Black Phosphate FOR SHAFT DIA: 1-1/8" PACKAGE QUANTITY: 10

100 Grainger Parkway, Lake Forest, Illinois 60045-5201 1-(800) GRAINGER, 1-(800) 472-4643, (847) 535-1000 www.grainger.com This file and any associated information and specifications are provided for reference and evaluation purposes only, and is subject to change without notice. Grainger makes no representations, warranties or guarantees as to the appropriateness, accuracy, completeness, or suitability for any purpose, of the file, information or specifications. You are solely responsible for the use of the file, information or specifications.

2.00

5CE45

Retain Ring,Ext,Dia 1 1/8 In,PK10

COMPONENT

Retaining Ring

UNIT

INCH

SHEET