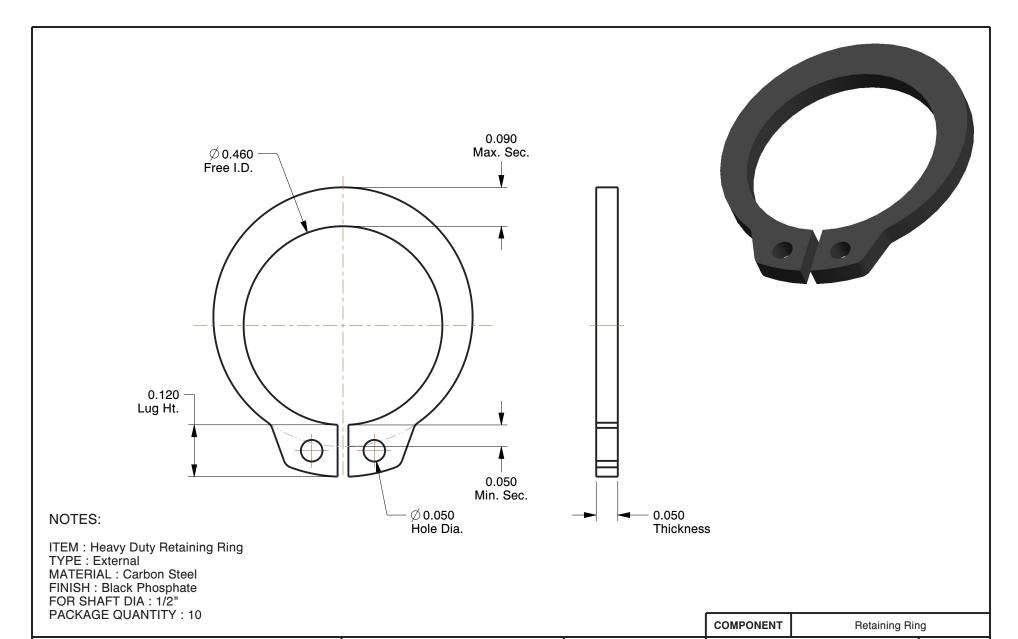

GRAINGER

100 Grainger Parkway, Lake Forest, Illinois 60045-5201 1-(800) GRAINGER, 1-(800) 472-4643, (847) 535-1000 www.grainger.com This file and any associated information and specifications are provided for reference and evaluation purposes only, and is subject to change without notice. Grainger makes no representations, warranties or guarantees as to the appropriateness, accuracy, completeness, or suitability for any purpose, of the file, information or specifications. You are solely responsible for the use of the file, information or specifications.

This drawing is the property of GRAINGER. It contains confidential, proprietary information that is GRAINGER property. Do not disclose to or duplicate for others except as authorized by GRAINGER.

SCALE

4.50

5CE35 UNIT INCH

Heavy Ret