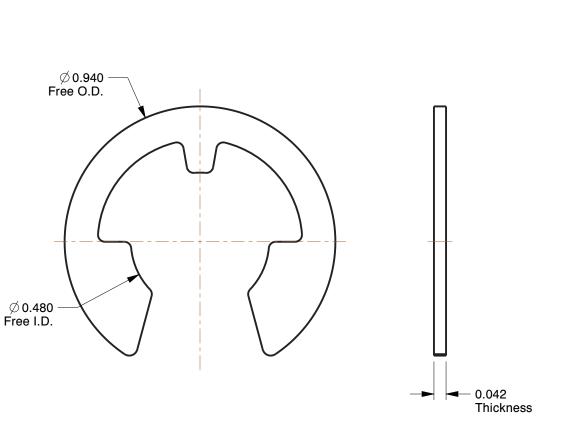

## NOTES:

ITEM : Retaining Ring TYPE : External E

MATERIAL: Carbon Steel FINISH: Yellow Zinc FOR SHAFT DIA: 5/8" PACKAGE QUANTITY: 100

100 Grainger Parkway, Lake Forest, Illinois 60045-5201 1-(800) GRAINGER, 1-(800) 472-4643, (847) 535-1000 www.grainger.com This file and any associated information and specifications are provided for reference and evaluation purposes only, and is subject to change without notice. Grainger makes no representations, warranties or guarantees as to the appropriateness, accuracy, completeness, or suitability for any purpose, of the file, information or specifications. You are solely responsible for the use of the file, information or specifications.