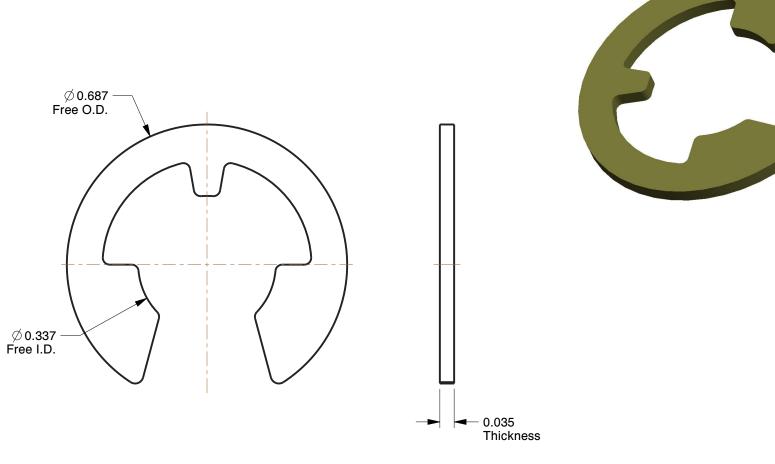

NOTES:

ITEM: Retaining Ring TYPE : External E

MATERIAL: Carbon Steel FINISH: Yellow Zinc FOR SHAFT DIA: 7/16" PACKAGE QUANTITY: 100

100 Grainger Parkway, Lake Forest, Illinois 60045-5201 1-(800) GRAINGER, 1-(800) 472-4643, (847) 535-1000 www.grainger.com