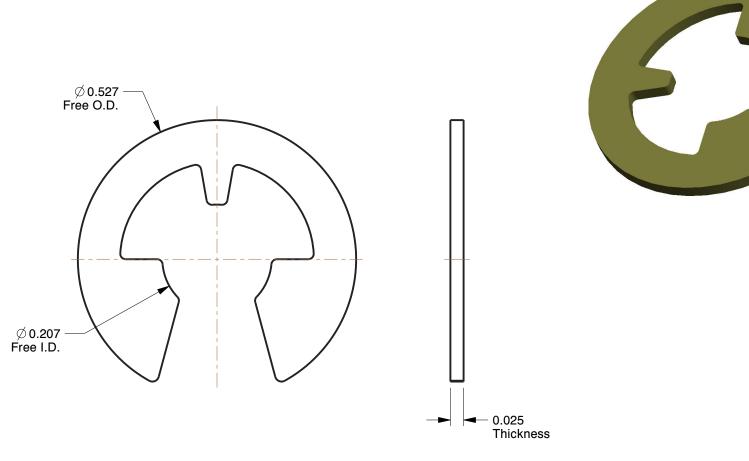

NOTES:

ITEM : Retaining Ring TYPE : External E

MATERIAL: Carbon Steel FINISH: Yellow Zinc FOR SHAFT DIA: 1/4" PACKAGE QUANTITY: 100

100 Grainger Parkway, Lake Forest, Illinois 60045-5201 1-(800) GRAINGER, 1-(800) 472-4643, (847) 535-1000 www.grainger.com This file and any associated information and specifications are provided for reference and evaluation purposes only, and is subject to change without notice. Grainger makes no representations, warranties or guarantees as to the appropriateness, accuracy, completeness, or suitability for any purpose, of the file, information or specifications.