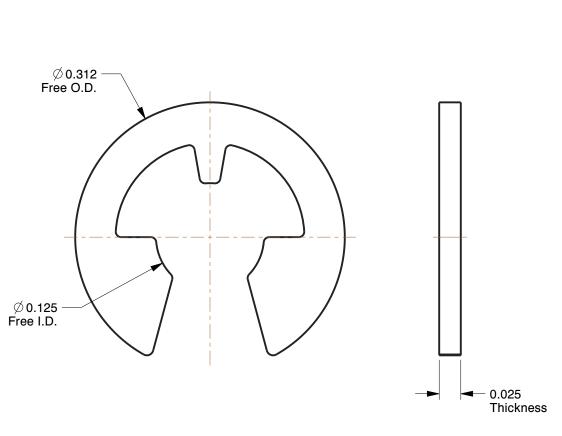

## NOTES:

ITEM : Retaining Ring TYPE : External E

MATERIAL: Carbon Steel FINISH: Yellow Zinc FOR SHAFT DIA: 11/64" PACKAGE QUANTITY: 100

100 Grainger Parkway, Lake Forest, Illinois 60045-5201 1-(800) GRAINGER, 1-(800) 472-4643, (847) 535-1000 www.grainger.com This file and any associated information and specifications are provided for reference and evaluation purposes only, and is subject to change without notice. Grainger makes no representations, warranties or guarantees as to the appropriateness, accuracy, completeness, or suitability for any purpose, of the file, information or specifications. You are solely responsible for the use of the file, information or specifications.