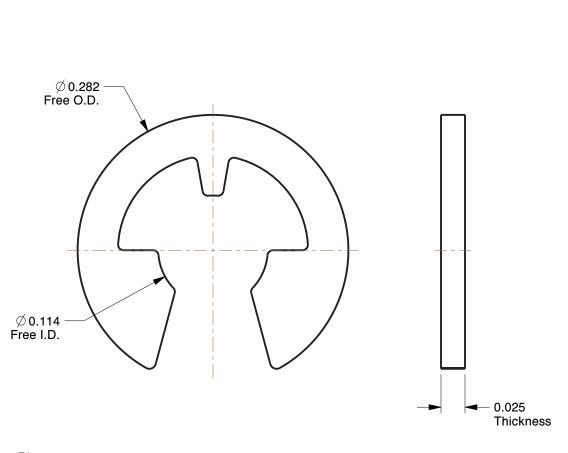

## NOTES:

ITEM : Retaining Ring TYPE : External E

MATERIAL: Carbon Steel FINISH: Yellow Zinc FOR SHAFT DIA: 5/32" PACKAGE QUANTITY: 100

100 Grainger Parkway, Lake Forest, Illinois 60045-5201 1-(800) GRAINGER, 1-(800) 472-4643, (847) 535-1000 www.grainger.com This file and any associated information and specifications are provided for reference and evaluation purposes only, and is subject to change without notice. Grainger makes no representations, warranties or guarantees as to the appropriateness, accuracy, completeness, or suitability for any purpose, of the file, information or specifications. You are solely responsible for the use of the file, information or specifications.