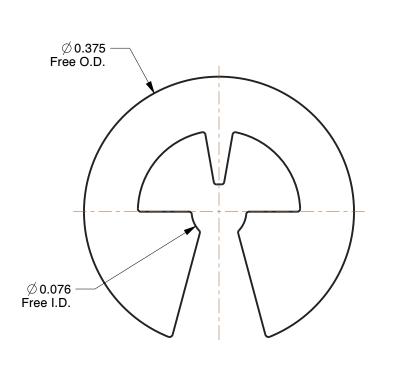

NOTES:

ITEM : Retaining Ring TYPE : External E

MATERIAL: Carbon Steel FINISH: Yellow Zinc FOR SHAFT DIA: 7/64" PACKAGE QUANTITY: 100

100 Grainger Parkway, Lake Forest, Illinois 60045-5201 1-(800) GRAINGER, 1-(800) 472-4643, (847) 535-1000 www.grainger.com This file and any associated information and specifications are provided for reference and evaluation purposes only, and is subject to change without notice. Grainger makes no representations, warranties or guarantees as to the appropriateness, accuracy, completeness, or suitability for any purpose, of the file, information or specifications. You are solely responsible for the use of the file, information or specifications.

This drawing is the property of GRAINGER. It contains confidential, proprietary information that is GRAINGER property. Do not disclose to or duplicate for others except as authorized by GRAINGER.

- 0.015 Thickness