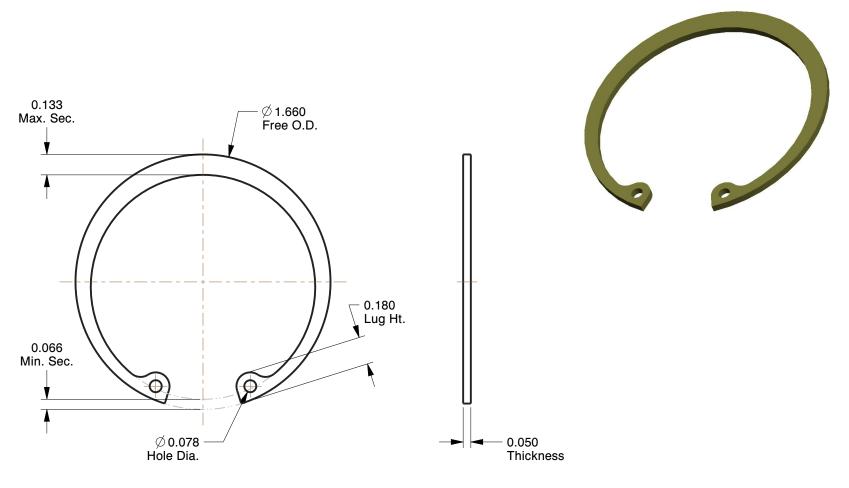

## NOTES:

ITEM : Retaining Ring TYPE : Internal

MATERIAL: Carbon Steel FINISH: Yellow Zinc FOR BORE DIA: 1-1/2" PACKAGE QUANTITY: 25

100 Grainger Parkway, Lake Forest, Illinois 60045-5201 1-(800) GRAINGER, 1-(800) 472-4643, (847) 535-1000 www.grainger.com This file and any associated information and specifications are provided for reference and evaluation purposes only, and is subject to change without notice. Grainger makes no representations, warranties or guarantees as to the appropriateness, accuracy, completeness, or suitability for any purpose, of the file, information or specifications. You are solely responsible for the use of the file, information or specifications.

1.60

COMPONENT

Retaining Ring

5CB53

Retain Ring,Int,Dia 1 1/2 In,PK25

INCH SHEET

UNIT

1 of 1