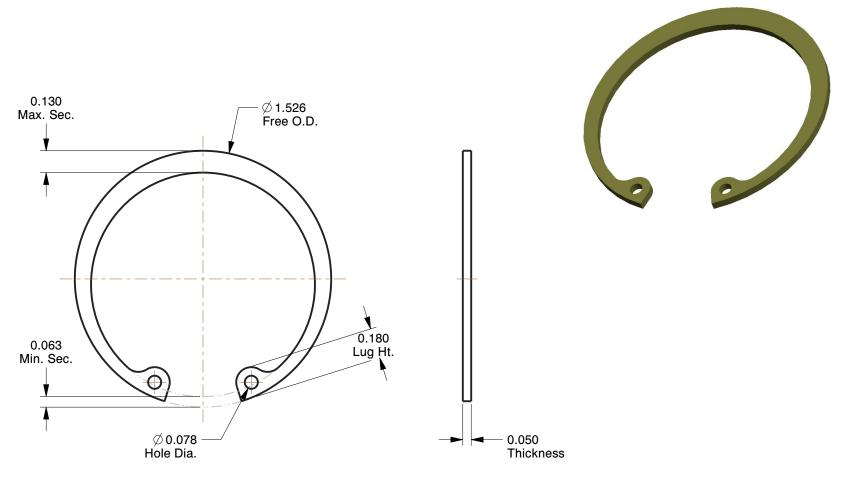

## NOTES:

ITEM : Retaining Ring TYPE : Internal

MATERIAL: Carbon Steel FINISH: Yellow Zinc FOR BORE DIA: 1-3/8" PACKAGE QUANTITY: 25

100 Grainger Parkway, Lake Forest, Illinois 60045-5201 1-(800) GRAINGER, 1-(800) 472-4643, (847) 535-1000 www.grainger.com This file and any associated information and specifications are provided for reference and evaluation purposes only, and is subject to change without notice. Grainger makes no representations, warranties or guarantees as to the appropriateness, accuracy, completeness, or suitability for any purpose, of the file, information or specifications. You are solely responsible for the use of the file, information or specifications.