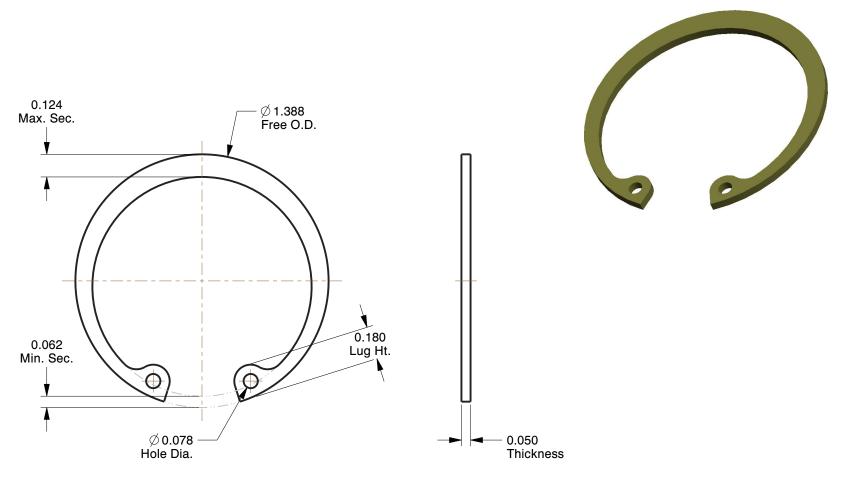

## NOTES:

ITEM : Retaining Ring TYPE : Internal

MATERIAL: Carbon Steel FINISH: Yellow Zinc FOR BORE DIA: 1-1/4" PACKAGE QUANTITY: 25

100 Grainger Parkway, Lake Forest, Illinois 60045-5201 1-(800) GRAINGER, 1-(800) 472-4643, (847) 535-1000 www.grainger.com This file and any associated information and specifications are provided for reference and evaluation purposes only, and is subject to change without notice. Grainger makes no representations, warranties or guarantees as to the appropriateness, accuracy, completeness, or suitability for any purpose, of the file, information or specifications. You are solely responsible for the use of the file, information or specifications.

1.90

| COMPONENT    | Retaining Ring        |       |
|--------------|-----------------------|-------|
| 5CB45        |                       | UNIT  |
|              |                       | INCH  |
|              |                       | SHEET |
| Retain Ring, | Int,Dia 1 1/4 In,PK25 | 4 -64 |