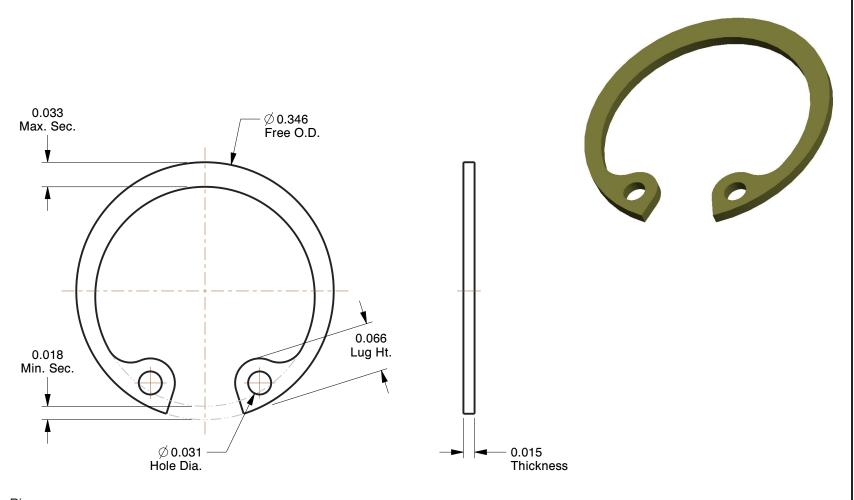

## NOTES:

ITEM : Retaining Ring TYPE : Internal

MATERIAL: Carbon Steel FINISH: Yellow Zinc FOR BORE DIA: 5/16" PACKAGE QUANTITY: 50

100 Grainger Parkway, Lake Forest, Illinois 60045-5201 1-(800) GRAINGER, 1-(800) 472-4643, (847) 535-1000 www.grainger.com This file and any associated information and specifications are provided for reference and evaluation purposes only, and is subject to change without notice. Grainger makes no representations, warranties or guarantees as to the appropriateness, accuracy, completeness, or suitability for any purpose, of the file, information or specifications. You are solely responsible for the use of the file, information or specifications.