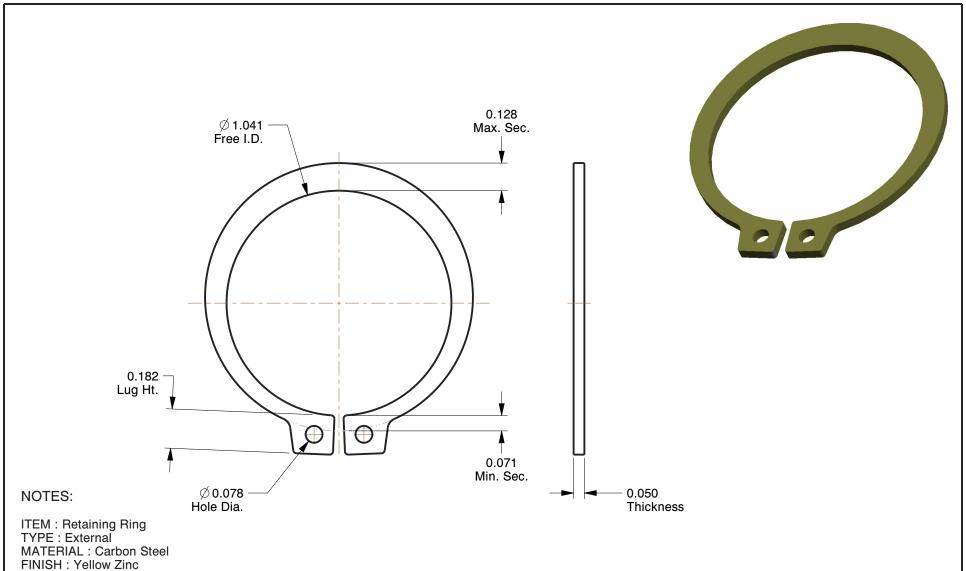

MATERIAL: Carbon Steel FINISH: Yellow Zinc FOR SHAFT DIA: 1-1/8" PACKAGE QUANTITY: 25

100 Grainger Parkway, Lake Forest, Illinois 60045-5201 1-(800) GRAINGER, 1-(800) 472-4643, (847) 535-1000 www.grainger.com This file and any associated information and specifications are provided for reference and evaluation purposes only, and is subject to change without notice. Grainger makes no representations, warranties or guarantees as to the appropriateness, accuracy, completeness, or suitability for any purpose, of the file, information or specifications. You are solely responsible for the use of the file, information or specifications.

2.25

5CA53

Retaining Ring

Retain Ring, Ext, Dia 1 1/8 In, PK25

COMPONENT

INCH
SHEET

1 of 1