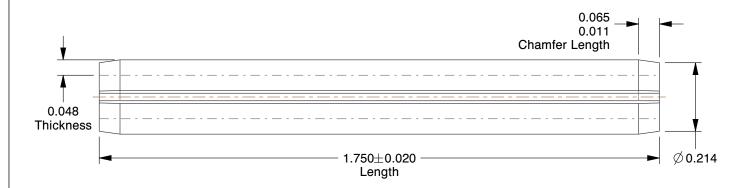

## NOTES:

1. TYPE: Slotted

2. NOMINAL DIAMETER: 7/32"

3. FITS HOLE DIA. (MIN.-MAX.): 0.219-0.224

4. MATERIAL: 302 Stainless Steel

5. FINISH: Passivated

6. MEETS/EXCEEDS: ASME B18.8.2

7. DOUBLE SHEAR STRENGTH (LBS): 3400 8. ROCKWELL HARDNESS: Work Hardened

**SCALE** 

3.34

COMPONENT

Spring Pin

5BY56

Spring Pin, Slot, 7/32x1 3/4 L, Pk25

INCH

UNIT