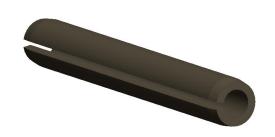

## NOTES:

1. TYPE: Slotted

2. NOMINAL DIAMETER: 7/32"

3. FITS HOLE DIA. (MIN.-MAX.): 0.219-0.224

4. MATERIAL: 302 Stainless Steel

5. FINISH: Passivated

6. MEETS/EXCEEDS: ASME B18.8.2

7. DOUBLE SHEAR STRENGTH (LBS): 3400 8. ROCKWELL HARDNESS: Work Hardened

**SCALE** 

3.34

COMPONENT

Spring Pin

5BY56

Spring Pin, Slot, 7/32x1 3/4 L, Pk25

INCH

UNIT