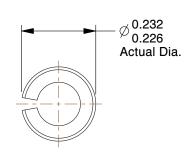

**SCALE** 

3.34

COMPONENT

Spring Pin

5BY56

Spring Pin, Slot, 7/32x1 3/4 L, Pk25

INCH

UNIT