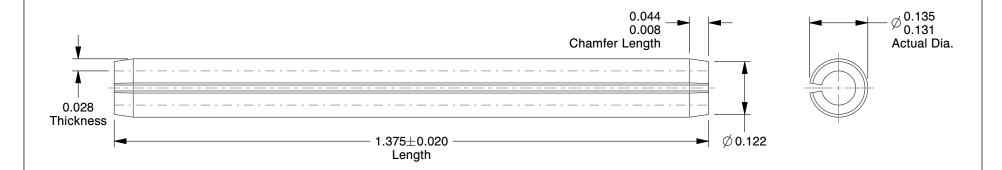

## NOTES:

1. TYPE: Slotted

2. NOMINAL DIAMETER: 1/8"

3. FITS HOLE DIA. (MIN.-MAX.): 0.125-0.129

4. MATERIAL: 302 Stainless Steel

5. FINISH: Passivated

6. MEETS/EXCEEDS: ASME B18.8.2

7. DOUBLE SHEAR STRENGTH (LBS): 1090 8. ROCKWELL HARDNESS: Work Hardened

4.50

COMPONENT

Spring Pin

5BY21

Spring Pin, Slot, 1 3/8x1/8 L, Pk100

INCH

UNIT

1 of 1