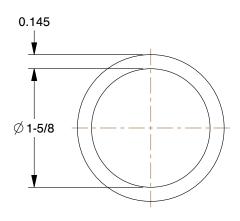

5AFJ6

COMPONENT

Pipe: PVC, ChlorFIT, 1 1/2 in Nominal Pipe Size, 10 ft Overall Lg, Unthreaded, Schedule 40, White UNIT
INCH
SHEET

1 of 1

Pipe