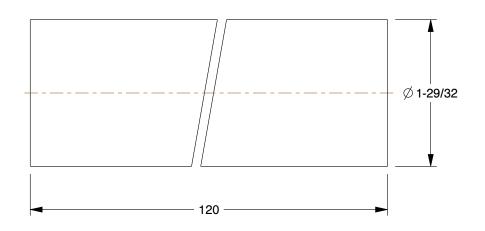

5AFJ6

COMPONENT

Pipe: PVC, ChlorFIT, 1 1/2 in Nominal Pipe Size, 10 ft Overall Lg, Unthreaded, Schedule 40, White UNIT
INCH
SHEET

1 of 1

Pipe