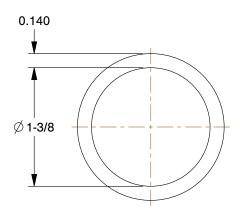

5AFJ5

COMPONENT

Pipe: PVC, ChlorFIT, 1 1/4 in Nominal Pipe Size, 10 ft Overall Lg, Unthreaded, Schedule 40, White

UNIT
INCH
SHEET
1 of 1

Pipe