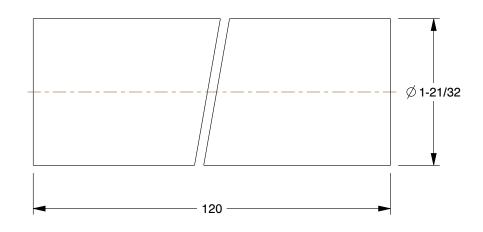

5AFJ5

COMPONENT

Pipe: PVC, ChlorFIT, 1 1/4 in Nominal Pipe Size, 10 ft Overall Lg, Unthreaded, Schedule 40, White

UNIT
INCH
SHEET
1 of 1

Pipe