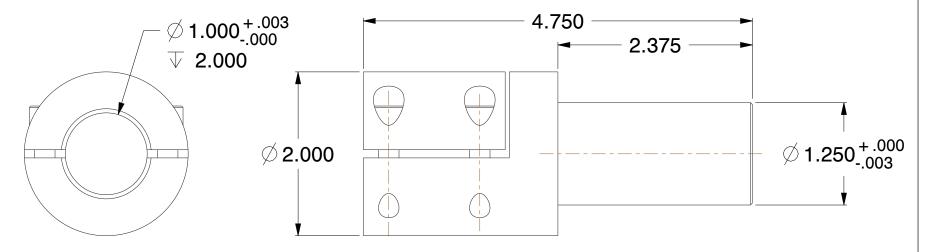

## NOTES:

1. STYLE: Step-Down 2. WEIGHT: 37.92 oz 3. FINISH: Black Oxide

4. MATERIAL: Steel, ASTM A108

5. CLAMP SCREW: (4x) Hex Socket Cap Screw 1/4 - 28 x 5/8

100 Grainger Parkway, Lake Forest, Illinois 60045-5201 1-(800) GRAINGER, 1-(800) 472-4643, (847) 535-1000 www.grainger.com This file and any associated information and specifications are provided for reference and evaluation purposes only, and is subject to change without notice. Grainger makes no representations, warranties or guarantees as to the appropriateness, accuracy, completeness, or suitability for any purpose, of the file, information or specifications. You are solely responsible for the use of the file, information or specifications.

SCALE

perty of infidential, that is ot disclose s except

.853

COMPONENT

Step Up Adapter, Clamp On, Bore

5AEZ1

| SHAFT ADAPTER |        |  |  |
|---------------|--------|--|--|
|               | UNIT   |  |  |
| 1             | INCH   |  |  |
|               | SHEET  |  |  |
| On, Bore 1"   | 1 of 1 |  |  |