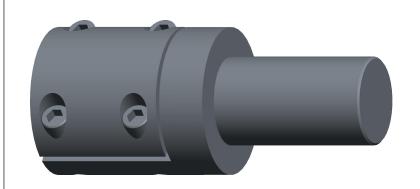

## NOTES:

1. STYLE: Step-Down 2. WEIGHT: 31.84 oz 3. FINISH: Black Oxide

4. MATERIAL: Steel, ASTM A108

5. CLAMP SCREW: (4x) Hex Socket Cap Screw 1/4 - 28 x 5/8

100 Grainger Parkway, Lake Forest, Illinois 60045-5201 1-(800) GRAINGER, 1-(800) 472-4643, (847) 535-1000 www.grainger.com

## COMPONENT SHAFT ADAPTER

5AEZ0

Step Up Adapter, Clamp On, Bore 7/8"

UNIT INCH SHEET

1 of 1