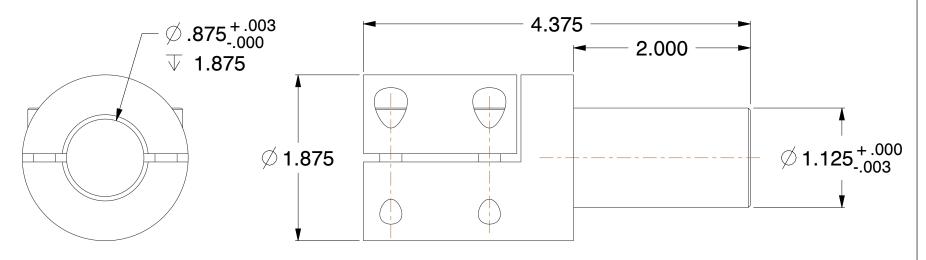

## NOTES:

1. STYLE: Step-Down 2. WEIGHT: 31.84 oz 3. FINISH: Black Oxide

4. MATERIAL: Steel, ASTM A108

5. CLAMP SCREW: (4x) Hex Socket Cap Screw 1/4 - 28 x 5/8

100 Grainger Parkway, Lake Forest, Illinois 60045-5201 1-(800) GRAINGER, 1-(800) 472-4643, (847) 535-1000 www.grainger.com

## COMPONENT SHAFT ADAPTER

5AEZ0

Step Up Adapter, Clamp On, Bore 7/8"

UNIT INCH SHEET

1 of 1