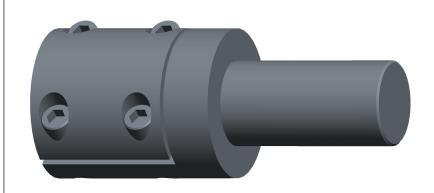

## NOTES:

1. STYLE: Step-Down 2. WEIGHT: 26.88 oz

3. FINISH: Black Oxide

4. MATERIAL: Steel, ASTM A108

5. CLAMP SCREW: (4x) Hex Socket Cap Screw 1/4 - 28 x 5/8

100 Grainger Parkway, Lake Forest, Illinois 60045-5201 1-(800) GRAINGER, 1-(800) 472-4643, (847) 535-1000 www.grainger.com

SCALE

.960

**5AEY9** 

COMPONENT

Step Up Adapter, Clamp On, Bore 3/4"

UNIT INCH

SHAFT ADAPTER

SHEET 1 of 1