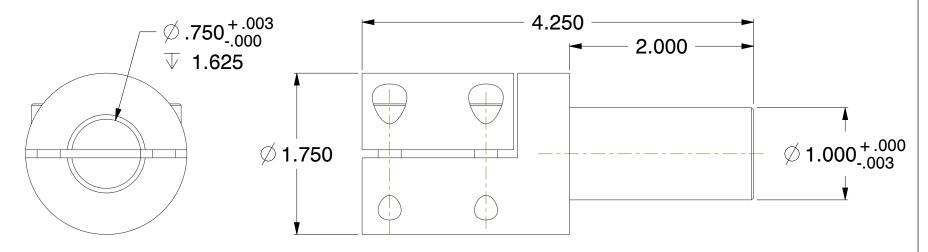

## NOTES:

1. STYLE: Step-Down 2. WEIGHT: 26.88 oz

3. FINISH: Black Oxide

4. MATERIAL: Steel, ASTM A108

5. CLAMP SCREW: (4x) Hex Socket Cap Screw 1/4 - 28 x 5/8

100 Grainger Parkway, Lake Forest, Illinois 60045-5201 1-(800) GRAINGER, 1-(800) 472-4643, (847) 535-1000 www.grainger.com

SCALE

.960

**5AEY9** 

COMPONENT

Step Up Adapter, Clamp On, Bore 3/4"

UNIT INCH

SHAFT ADAPTER

SHEET 1 of 1