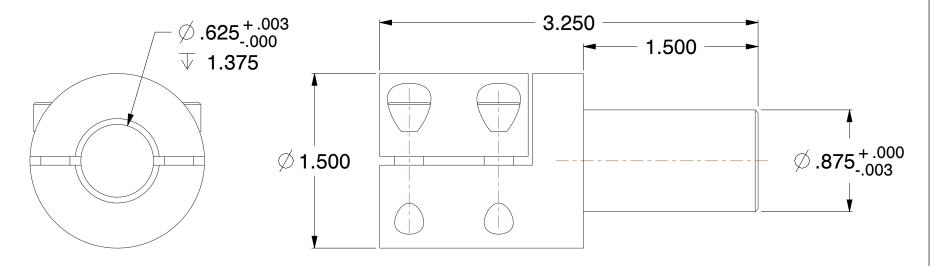

## NOTES:

1. STYLE: Step-Down 2. WEIGHT: 15 oz 3. FINISH: Black Oxide

3. FINISH: BIACK UXIDE

4. MATERIAL: Steel, ASTM A108

5. CLAMP SCREW: (4x) Hex Socket Cap Screw 1/4 - 28 x 1/2

100 Grainger Parkway, Lake Forest, Illinois 60045-5201 1-(800) GRAINGER, 1-(800) 472-4643, (847) 535-1000 www.grainger.com This file and any associated information and specifications are provided for reference and evaluation purposes only, and is subject to change without notice. Grainger makes no representations, warranties or guarantees as to the appropriateness, accuracy, completeness, or suitability for any purpose, of the file, information or specifications. You are solely responsible for the use of the file, information or specifications.

1.213

COMPONENT

SHAFT ADAPTER

5AEY8

Step Up Adapter, Clamp On, Bore 5/8"

INCH

UNIT

1 of 1