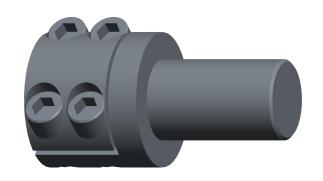

## NOTES:

1. STYLE: Step-Down 2. WEIGHT: 9 oz

3. FINISH: Black Oxide

4. MATERIAL: Steel, ASTM A108

5. CLAMP SCREW: (4x) Hex Socket Cap Screw 1/4 - 28 x 1/2

100 Grainger Parkway, Lake Forest, Illinois 60045-5201 1-(800) GRAINGER, 1-(800) 472-4643, (847) 535-1000 www.grainger.com

1.589

SCALE

COMPONENT

Step U

|                                 | UNIT   |
|---------------------------------|--------|
| 5AEY7                           | INCH   |
|                                 | SHEET  |
| Up Adapter, Clamp On, Bore 1/2" | 1 of 1 |

SHAFT ADAPTER