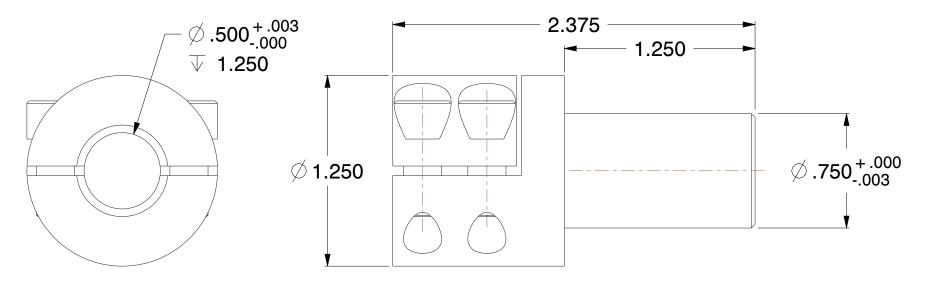

## NOTES:

1. STYLE: Step-Down 2. WEIGHT: 9 oz

3. FINISH: Black Oxide

4. MATERIAL: Steel, ASTM A108

5. CLAMP SCREW: (4x) Hex Socket Cap Screw 1/4 - 28 x 1/2

100 Grainger Parkway, Lake Forest, Illinois 60045-5201 1-(800) GRAINGER, 1-(800) 472-4643, (847) 535-1000 www.grainger.com

1.589

SCALE

COMPONENT

Step U

|                                 | UNIT   |
|---------------------------------|--------|
| 5AEY7                           | INCH   |
|                                 | SHEET  |
| Up Adapter, Clamp On, Bore 1/2" | 1 of 1 |

SHAFT ADAPTER