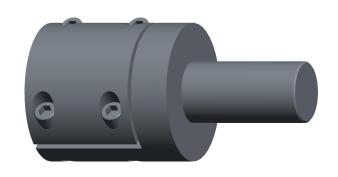

## COMPONENT SHAFT ADAPTER

## 5AEY4

Step Down Adapter, Clamp On, Bore 1 1/4"

| INCH   |
|--------|
| SHEET  |
| 1 of 1 |

UNIT