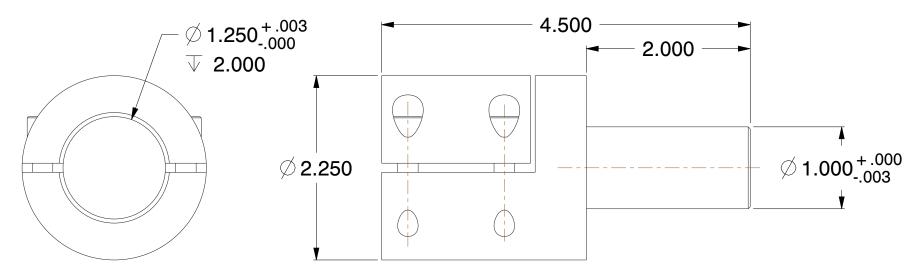

## NOTES:

1. STYLE: Step-Down 2. WEIGHT: 38.72 oz 3. FINISH: Black Oxide

4. MATERIAL: Steel, ASTM A108

5. CLAMP SCREW: (4x) Hex Socket Cap Screw 1/4 - 28 x 3/4

100 Grainger Parkway, Lake Forest, Illinois 60045-5201 1-(800) GRAINGER, 1-(800) 472-4643, (847) 535-1000 www.grainger.com

## 5AEY4

Step Down Adapter, Clamp On, Bore 1 1/4"

| INCH   |
|--------|
| SHEET  |
| 1 of 1 |

UNIT