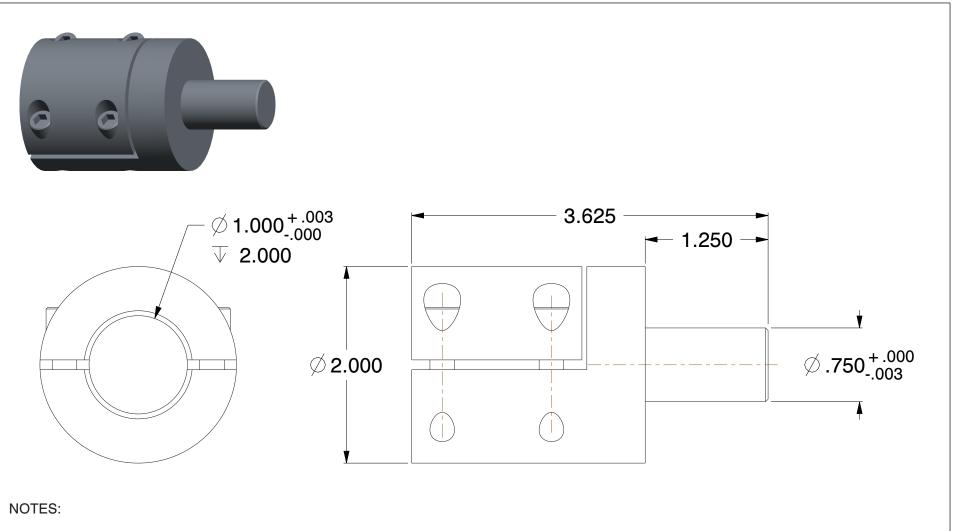

- 1. STYLE: Step-Down 2. WEIGHT: 27.2 oz
- 3. FINISH: Black Oxide
- 4. MATERIAL: Steel, ASTM A108
- 5. CLAMP SCREW: (4x) Hex Socket Cap Screw 1/4 28 x 5/8

| 5. CLAMP SCREW: (4x) Hex Socket Cap Screw 1/4 - 28 x 5/8                                                                         |                                                                                                                                                                                                                                                                                                                                       |                                                                                                                                                                                                                    | COMPONENT | SHAFT ADAPTER |                                   |       |
|----------------------------------------------------------------------------------------------------------------------------------|---------------------------------------------------------------------------------------------------------------------------------------------------------------------------------------------------------------------------------------------------------------------------------------------------------------------------------------|--------------------------------------------------------------------------------------------------------------------------------------------------------------------------------------------------------------------|-----------|---------------|-----------------------------------|-------|
| <b>GRAINGER</b>                                                                                                                  | This file and any associated information and specifications are provided for reference and evaluation purposes only,                                                                                                                                                                                                                  | This drawing is the property of<br>GRAINGER. It contains confidential,<br>proprietary information that is<br>GRAINGER property. Do not disclose<br>to or duplicate for others except<br>as authorized by GRAINGER. |           | 5AEY2         |                                   | UNIT  |
| 100 Grainger Parkway, Lake Forest, Illinois 60045-5201<br>1-(800) GRAINGER, 1-(800) 472-4643, (847) 535-1000<br>www.grainger.com | and is subject to change without notice. Grainger makes<br>no representations, warranties or guarantees as to the<br>appropriateness, accuracy, completeness, or suitability<br>for any purpose, of the file, information or specifications.<br>You are solely responsible for the use of the file,<br>information or specifications. |                                                                                                                                                                                                                    |           |               |                                   | INCH  |
|                                                                                                                                  |                                                                                                                                                                                                                                                                                                                                       |                                                                                                                                                                                                                    |           |               |                                   | SHEET |
|                                                                                                                                  |                                                                                                                                                                                                                                                                                                                                       | SCALE                                                                                                                                                                                                              | 1.024     | Step Down Ada | o Down Adapter, Clamp On, Bore 1" |       |