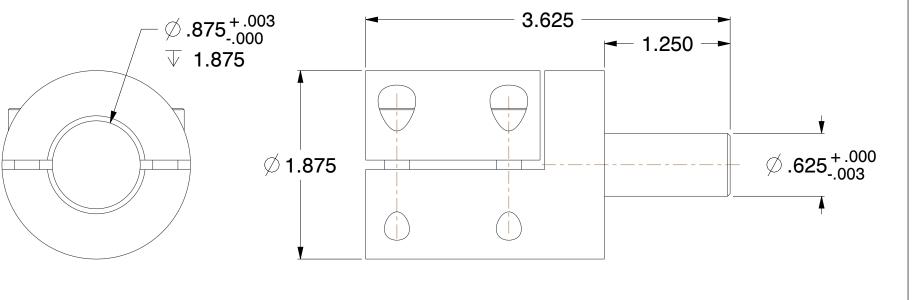

## NOTES:

- 1. STYLE: Step-Down 2. WEIGHT: 24.48 oz
- 3. FINISH: Black Oxide
- 4. MATERIAL: Steel, ASTM A108
- 5. CLAMP SCREW: (4x) Hex Socket Cap Screw 1/4 28 x 5/8

| 5. CLAMP SCREW: (4x) Hex Socket Cap Screw 1/4 - 28 x 5/8                                                                         |                                                                                                                                                                                                                                                                                                                                       |                                                                                                                                                                                                                    |       | COMPONENT     | SHAFT ADAPTER                        |       |
|----------------------------------------------------------------------------------------------------------------------------------|---------------------------------------------------------------------------------------------------------------------------------------------------------------------------------------------------------------------------------------------------------------------------------------------------------------------------------------|--------------------------------------------------------------------------------------------------------------------------------------------------------------------------------------------------------------------|-------|---------------|--------------------------------------|-------|
| <b>GRAINGER</b>                                                                                                                  | This file and any associated information and specifications are provided for reference and evaluation purposes only,                                                                                                                                                                                                                  | This drawing is the property of<br>GRAINGER. It contains confidential,<br>proprietary information that is<br>GRAINGER property. Do not disclose<br>to or duplicate for others except<br>as authorized by GRAINGER. |       | 5AEY1         |                                      | UNIT  |
| 100 Grainger Parkway, Lake Forest, Illinois 60045-5201<br>1-(800) GRAINGER, 1-(800) 472-4643, (847) 535-1000<br>www.grainger.com | and is subject to change without notice. Grainger makes<br>no representations, warranties or guarantees as to the<br>appropriateness, accuracy, completeness, or suitability<br>for any purpose, of the file, information or specifications.<br>You are solely responsible for the use of the file,<br>information or specifications. |                                                                                                                                                                                                                    |       |               |                                      | INCH  |
|                                                                                                                                  |                                                                                                                                                                                                                                                                                                                                       |                                                                                                                                                                                                                    |       |               |                                      | SHEET |
|                                                                                                                                  |                                                                                                                                                                                                                                                                                                                                       | SCALE                                                                                                                                                                                                              | 1.047 | Step Down Ada | ep Down Adapter, Clamp On, Bore 7/8" |       |