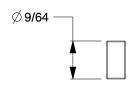

## NOTES:

MATERIAL: Steel
 FINISH: Coated
 HEAD TYPE: T-Head
 SHANK TYPE: Ringshank
 POINT TYPE: Chisel

6. COLLATION TYPE: Adhesive

7. COLLATION CONFIGURATION: Stick

8. COLLATION ANGLE: 35°

100 Grainger Parkway, Lake Forest, Illinois 60045-5201 1-(800) GRAINGER, 1-(800) 472-4643, (847) 535-1000 www.grainger.com This file and any associated information and specifications are provided for reference and evaluation purposes only, and is subject to change without notice. Grainger makes no representations, warranties or guarantees as to the appropriateness, accuracy, completeness, or suitability for any purpose, of the file, information or specifications. You are solely responsible for the use of the file, information or specifications.