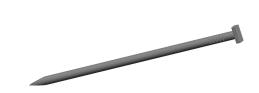

## NOTES:

MATERIAL: Steel
 FINISH: Coated
 HEAD TYPE: T-Head
 SHANK TYPE: Ringshank
 POINT TYPE: Chisel

6. COLLATION TYPE: Adhesive

7. COLLATION CONFIGURATION: Stick

8. COLLATION ANGLE: 35°

100 Grainger Parkway, Lake Forest, Illinois 60045-5201 1-(800) GRAINGER, 1-(800) 472-4643, (847) 535-1000 www.grainger.com This file and any associated information and specifications are provided for reference and evaluation purposes only, and is subject to change without notice. Grainger makes no representations, warranties or guarantees as to the appropriateness, accuracy, completeness, or suitability for any purpose, of the file, information or specifications. You are solely responsible for the use of the file, information or specifications.