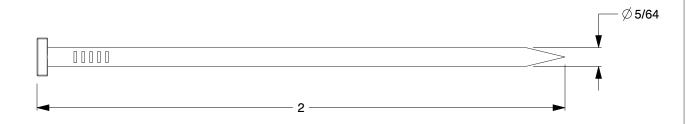

## NOTES:

MATERIAL: Steel
 FINISH: Coated
 HEAD TYPE: T-Head
 SHANK TYPE: Ringshank
 POINT TYPE: Chisel

6. COLLATION TYPE: Adhesive

7. COLLATION CONFIGURATION: Stick

8. COLLATION ANGLE: 35°

100 Grainger Parkway, Lake Forest, Illinois 60045-5201 1-(800) GRAINGER, 1-(800) 472-4643, (847) 535-1000 www.grainger.com This file and any associated information and specifications are provided for reference and evaluation purposes only, and is subject to change without notice. Grainger makes no representations, warranties or guarantees as to the appropriateness, accuracy, completeness, or suitability for any purpose, of the file, information or specifications. You are solely responsible for the use of the file, information or specifications.