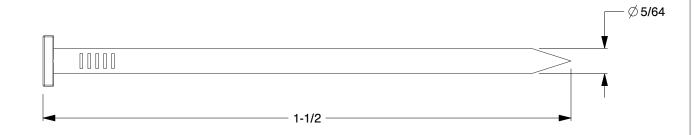

## **NOTES:**

1. MATERIAL: Steel 2. FINISH: Coated 3. HEAD TYPE: T-Head 4. SHANK TYPE: Ringshank 5. POINT TYPE: Chisel

6. COLLATION TYPE: Adhesive

7. COLLATION CONFIGURATION: Stick

8. COLLATION ANGLE: 35°

3.67

COMPONENT

UNIT 5A858 &UNIT SHEET Angled Finish Nail,15ga,1-1/2 In,PK3655 1 of 1

Angled Finish Nails