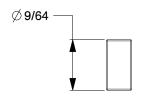

## **NOTES:**

1. MATERIAL: Steel 2. FINISH: Coated 3. HEAD TYPE: T-Head 4. SHANK TYPE: Ringshank 5. POINT TYPE: Chisel

6. COLLATION TYPE: Adhesive

7. COLLATION CONFIGURATION: Stick

8. COLLATION ANGLE: 35°