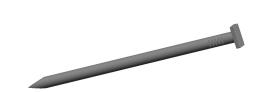

## **NOTES:**

1. MATERIAL: Steel 2. FINISH: Coated 3. HEAD TYPE: T-Head 4. SHANK TYPE: Ringshank 5. POINT TYPE: Chisel

6. COLLATION TYPE: Adhesive

7. COLLATION CONFIGURATION: Stick

8. COLLATION ANGLE: 35°