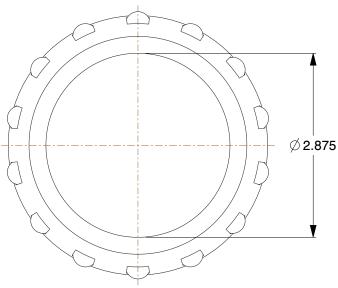

0.50

COMPONENT

Tapered Roller Bearing Cone

55PX42

Tapered Roller Bearing Cone: 2.875 in Bore Dia. (In.), 1 in Cone Wd

INCH

SHEET 1 of 1