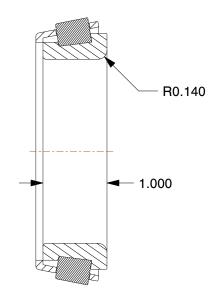

0.50

COMPONENT

Tapered Roller Bearing Cone

55PX42

Tapered Roller Bearing Cone: 2.875 in Bore Dia. (In.), 1 in Cone Wd

INCH

SHEET 1 of 1