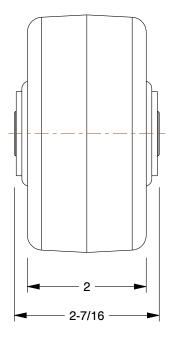

0.62

55KC36

COMPONENT

Caster Wheel: 4 in Wheel Dia., 2 in Wheel Wd, 800 lb Load Rating, 2 7/16 in Hub Lg

Caster Wheel UNIT INCH SHEET 1 of 1