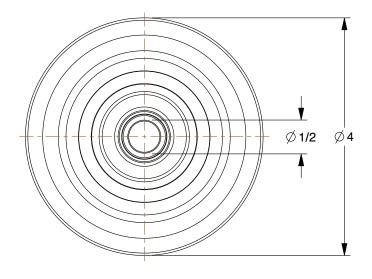

0.62

55KC36

COMPONENT

Caster Wheel: 4 in Wheel Dia., 2 in Wheel Wd, 800 lb Load Rating, 2 7/16 in Hub Lg

Caster Wheel UNIT INCH SHEET 1 of 1