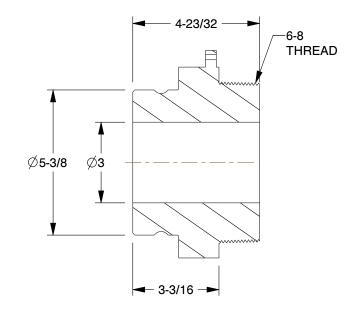

SCALE

0.28

COMPONENT

Cam and Groove Adapter

## 55EF60

Cam and Groove Adapter: 6 in Coupling Size, 6 in -8 Thread Size, 75 psi Max. Working Pressure @ 70 F INCH

UNIT

1 of 1