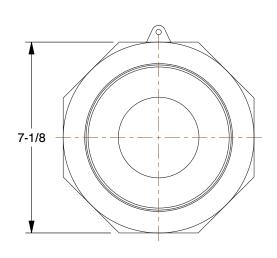

SCALE

0.28

COMPONENT

Cam and Groove Adapter

## 55EF60

Cam and Groove Adapter: 6 in Coupling Size, 6 in -8 Thread Size, 75 psi Max. Working Pressure @ 70 F INCH

UNIT

1 of 1