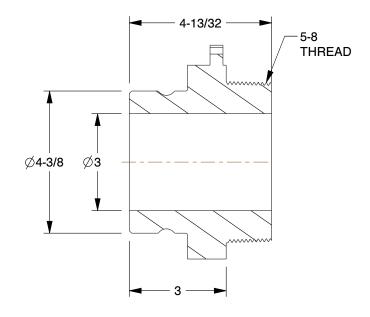

SCALE

0.34

COMPONENT

Cam and Groove Adapter

55EF59

Cam and Groove Adapter: 5 in Coupling Size, 5 in -8 Thread Size, 75 psi Max. Working Pressure @ 70 F INCH

UNIT

1 of 1