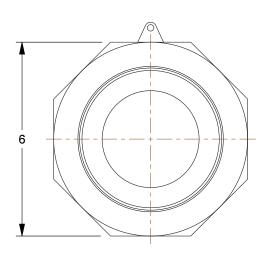

SCALE

0.34

COMPONENT

Cam and Groove Adapter

55EF59

Cam and Groove Adapter: 5 in Coupling Size, 5 in -8 Thread Size, 75 psi Max. Working Pressure @ 70 F INCH

UNIT

1 of 1