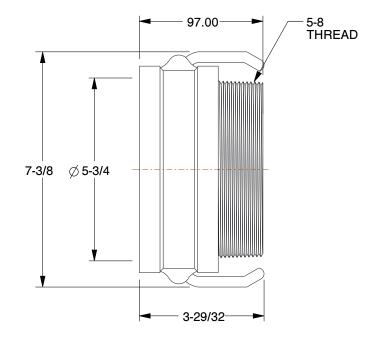

0.18

COMPONENT

Cam and Groove Coupling

55EF43

Cam and Groove Coupling: 5 in Coupling Size, 5 in -8 Thread Size, 97 mm Overall Lg, MNPT, Nitrile

INCH
SHEET

1 of 1