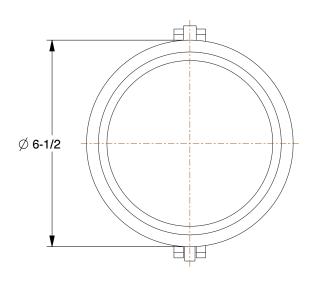

0.18

COMPONENT

Cam and Groove Coupling

55EF43

Cam and Groove Coupling: 5 in Coupling Size, 5 in -8 Thread Size, 97 mm Overall Lg, MNPT, Nitrile

INCH
SHEET

1 of 1