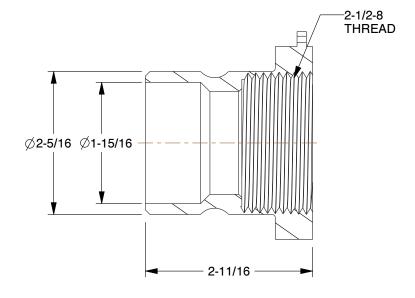

0.65

SCALE

COMPONENT

Cam and Groove Adapter

55EF38

Cam and Groove Adapter: 2 1/2 in Coupling Size, 2-1/2 in -8 Thread Size, 2 11/16 in Overall Lg, FNPT INCH

UNIT

SHEET 1 of 1