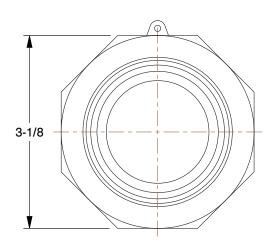

0.65

SCALE

COMPONENT

Cam and Groove Adapter

55EF38

Cam and Groove Adapter: 2 1/2 in Coupling Size, 2-1/2 in -8 Thread Size, 2 11/16 in Overall Lg, FNPT INCH

UNIT

SHEET 1 of 1