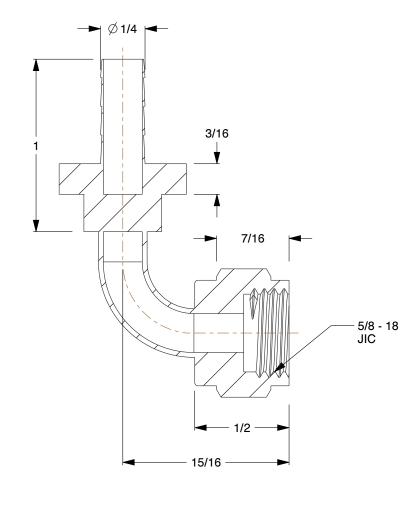

SCALE

0.50

**COMPONENT** Barbed Hydraulic Hose Fitting

55DF03

Barbed Hydraulic Hose Fitting: -6 For Hose Dash Size, For 3/8 in Hose I.D., JIC x Hose Barb

INCH
SHEET

1 of 1