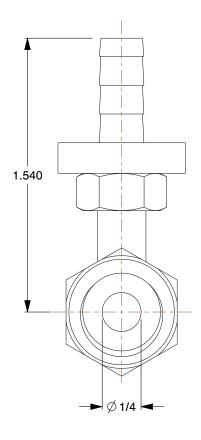

SCALE

0.50

**COMPONENT** Barbed Hydraulic Hose Fitting

55DF03

Barbed Hydraulic Hose Fitting: -6 For Hose Dash Size, For 3/8 in Hose I.D., JIC x Hose Barb

INCH
SHEET

1 of 1