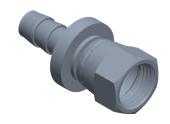

2.20

COMPONENT Barbed Hydraulic Hose Fitting

Barbed Hydraulic Hose Fitting: -6 For Hose Dash Size, For 3/8 in Hose I.D., JIC x Hose Barb

55DE65

UNIT

INCH

SHEET

1 of 1