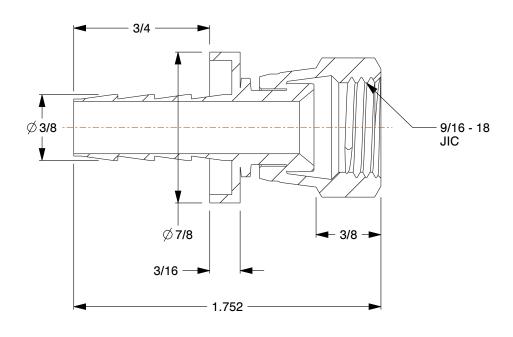

2.20

COMPONENT Barbed Hydraulic Hose Fitting

Barbed Hydraulic Hose Fitting: -6 For Hose Dash Size, For 3/8 in Hose I.D., JIC x Hose Barb

55DE65

UNIT

INCH

SHEET

1 of 1