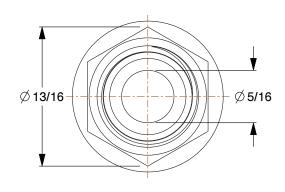

2.20

COMPONENT Barbed Hydraulic Hose Fitting

Barbed Hydraulic Hose Fitting: -6 For Hose Dash Size, For 3/8 in Hose I.D., JIC x Hose Barb

55DE65

UNIT

INCH

SHEET

1 of 1