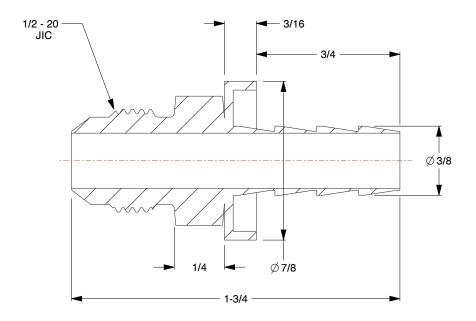

1.00

COMPONENT

Barbed Hydraulic Hose Fitting

55DE52

Barbed Hydraulic Hose Fitting: -6 For Hose Dash Size, For 3/8 in Hose I.D., JIC x Hose Barb

UNIT INCH

SHEET

1 of 1