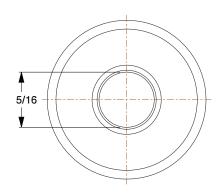

1.00

COMPONENT

Barbed Hydraulic Hose Fitting

55DE52

Barbed Hydraulic Hose Fitting: -6 For Hose Dash Size, For 3/8 in Hose I.D., JIC x Hose Barb

UNIT INCH

SHEET

1 of 1