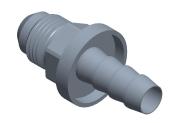

1.00

COMPONENT

Barbed Hydraulic Hose Fitting

55DE52

Barbed Hydraulic Hose Fitting: -6 For Hose Dash Size, For 3/8 in Hose I.D., JIC x Hose Barb

UNIT INCH

SHEET

1 of 1