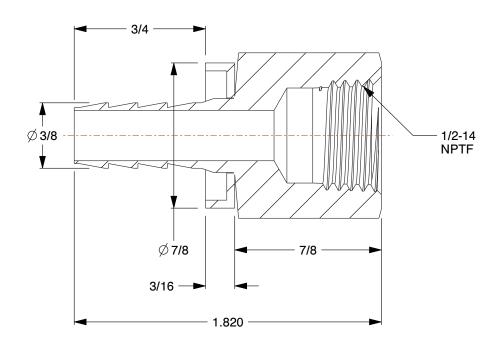

## 55DE47

Barbed Hydraulic Hose Fitting: -6 For Hose Dash Size, For 3/8 in Hose I.D., Hose Barb x NPTF

UNIT INCH

SHEET

1 of 1