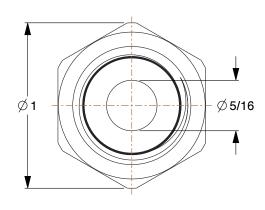

## 55DE47

Barbed Hydraulic Hose Fitting: -6 For Hose Dash Size, For 3/8 in Hose I.D., Hose Barb x NPTF

UNIT INCH

SHEET

1 of 1