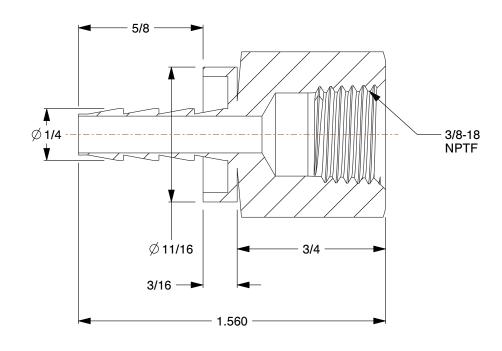

2.20

COMPONENT

Barbed Hydraulic Hose Fitting

55DE46

Barbed Hydraulic Hose Fitting: -4 For Hose Dash Size, For 1/4 in Hose I.D., Hose Barb x NPTF

INCH

SHEET

1 of 1