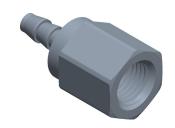

2.20

COMPONENT

Barbed Hydraulic Hose Fitting

55DE46

Barbed Hydraulic Hose Fitting: -4 For Hose Dash Size, For 1/4 in Hose I.D., Hose Barb x NPTF

INCH

SHEET

1 of 1