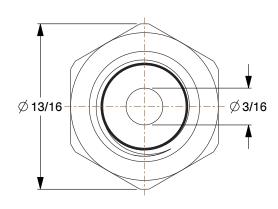

2.20

COMPONENT

Barbed Hydraulic Hose Fitting

55DE46

Barbed Hydraulic Hose Fitting: -4 For Hose Dash Size, For 1/4 in Hose I.D., Hose Barb x NPTF

INCH

SHEET

1 of 1