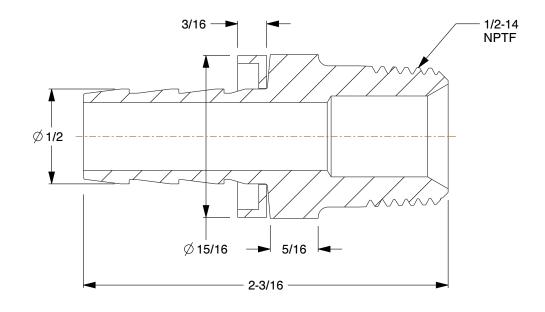

1.47

COMPONENT

Barbed Hydraulic Hose Fitting

55DE44

Barbed Hydraulic Hose Fitting: -8 For Hose Dash Size, For 1 3/8 in Hose I.D., Hose Barb x NPTF

INCH

SHEET

1 of 1