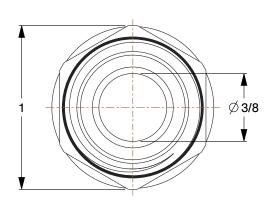

1.47

COMPONENT

Barbed Hydraulic Hose Fitting

55DE44

Barbed Hydraulic Hose Fitting: -8 For Hose Dash Size, For 1 3/8 in Hose I.D., Hose Barb x NPTF

INCH

SHEET

1 of 1