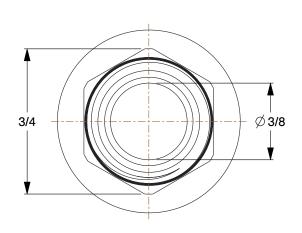

55DE38

COMPONENT

Barbed Hydraulic Hose Fitting: -8 For Hose Dash Size, For 1/2 in Hose I.D., Hose Barb x NPTF INCH
SHEET

1 of 1

Barbed Hydraulic Hose Fitting