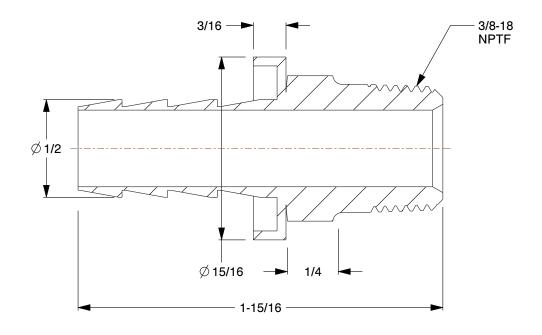

55DE38

COMPONENT

Barbed Hydraulic Hose Fitting: -8 For Hose Dash Size, For 1/2 in Hose I.D., Hose Barb x NPTF INCH
SHEET

1 of 1

Barbed Hydraulic Hose Fitting