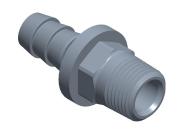

55DE38

COMPONENT

Barbed Hydraulic Hose Fitting: -8 For Hose Dash Size, For 1/2 in Hose I.D., Hose Barb x NPTF INCH
SHEET

1 of 1

Barbed Hydraulic Hose Fitting