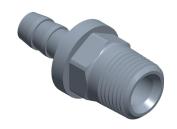

SCALE

1.47

55DE36

COMPONENT

Barbed Hydraulic Hose Fitting: -6 For Hose Dash Size, For 3/8 in Hose I.D., Hose Barb x NPTF

| UNIT  |
|-------|
| INCH  |
| SHEET |
|       |

1 of 1

Barbed Hydraulic Hose Fitting