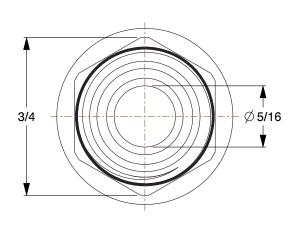

SCALE

1.47

55DE36

COMPONENT

Barbed Hydraulic Hose Fitting: -6 For Hose Dash Size, For 3/8 in Hose I.D., Hose Barb x NPTF

| UNIT  |
|-------|
| INCH  |
| SHEET |
|       |

1 of 1

Barbed Hydraulic Hose Fitting