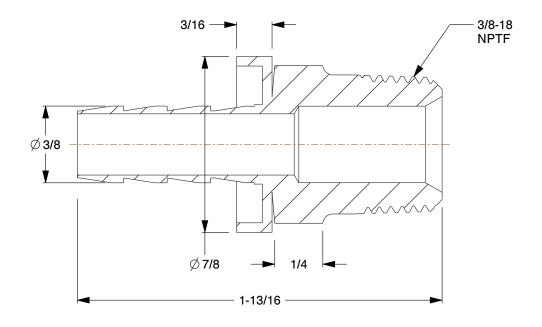

SCALE

1.47

55DE36

COMPONENT

Barbed Hydraulic Hose Fitting: -6 For Hose Dash Size, For 3/8 in Hose I.D., Hose Barb x NPTF

| UNIT  |
|-------|
| INCH  |
| SHEET |
|       |

1 of 1

Barbed Hydraulic Hose Fitting