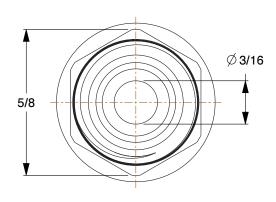

1.47

COMPONENT Barbed

Barbed Hydraulic Hose Fitting

55DE30

Barbed Hydraulic Hose Fitting: -4 For Hose Dash Size, For 1/2 in Hose I.D., Hose Barb x NPTF

INCH

SHEET 1 of 1