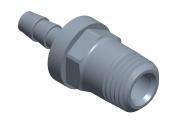

1.47

COMPONENT Barbed

Barbed Hydraulic Hose Fitting

55DE30

Barbed Hydraulic Hose Fitting: -4 For Hose Dash Size, For 1/2 in Hose I.D., Hose Barb x NPTF

INCH

SHEET 1 of 1