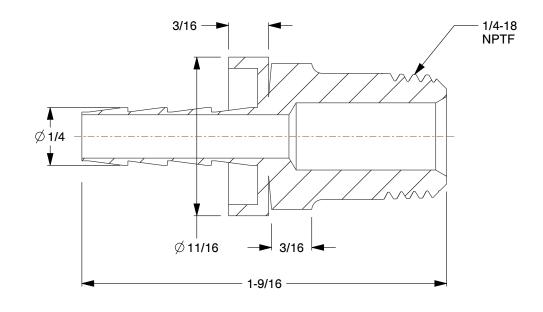

1.47

COMPONENT Barbed

Barbed Hydraulic Hose Fitting

55DE30

Barbed Hydraulic Hose Fitting: -4 For Hose Dash Size, For 1/2 in Hose I.D., Hose Barb x NPTF

INCH

SHEET 1 of 1