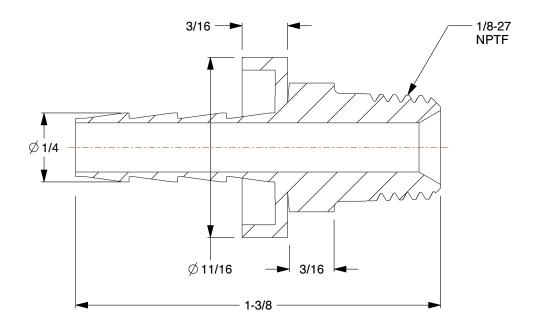

1.47

COMPONENT Barbed

Barbed Hydraulic Hose Fitting

55DE28

Barbed Hydraulic Hose Fitting: -4 For Hose Dash Size, For 1/4 in Hose I.D., Hose Barb x NPTF

INCH
SHEET

1 of 1