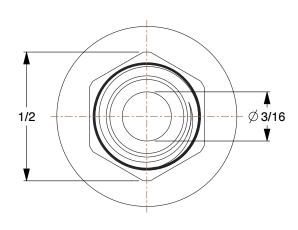

1.47

COMPONENT Barbed

Barbed Hydraulic Hose Fitting

55DE28

Barbed Hydraulic Hose Fitting: -4 For Hose Dash Size, For 1/4 in Hose I.D., Hose Barb x NPTF

INCH
SHEET

1 of 1