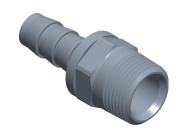

1.47

COMPONENT

Barbed Hydraulic Hose Fitting

55DE21

Barbed Hydraulic Hose Fitting: -10 For Hose Dash Size, For 5/8 in Hose I.D., Hose Barb x NPTF

UNIT INCH

SHEET

1 of 1