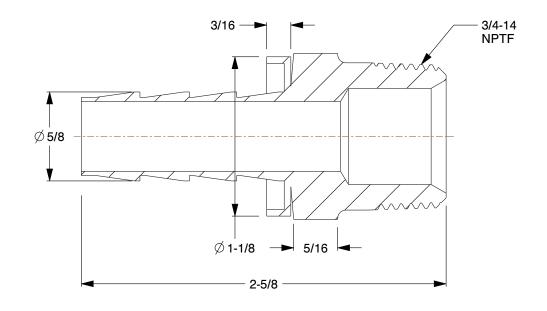

1.47

COMPONENT

Barbed Hydraulic Hose Fitting

55DE21

Barbed Hydraulic Hose Fitting: -10 For Hose Dash Size, For 5/8 in Hose I.D., Hose Barb x NPTF

UNIT INCH

SHEET

1 of 1