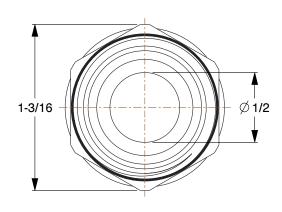

1.47

COMPONENT

Barbed Hydraulic Hose Fitting

55DE21

Barbed Hydraulic Hose Fitting: -10 For Hose Dash Size, For 5/8 in Hose I.D., Hose Barb x NPTF

UNIT INCH

SHEET

1 of 1