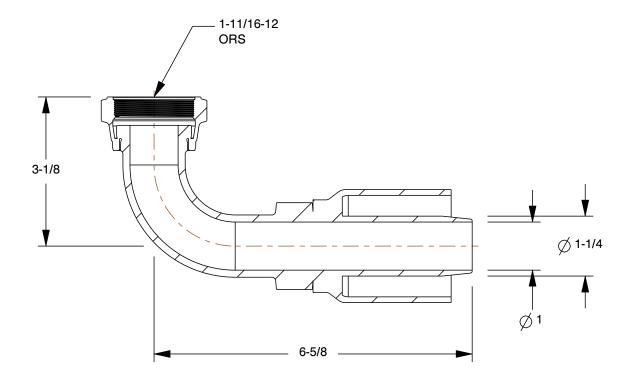

0.37

COMPONENT

Hydraulic Crimp Fitting

55DD67

Crimp Fitting: Steel x Steel,

Hydraulic Crimp Fitting: Steel x Steel, 90 Degree Elbow, -20 For Hose Dash Size, ORS x Crimp INCH
SHEET

1 of 1