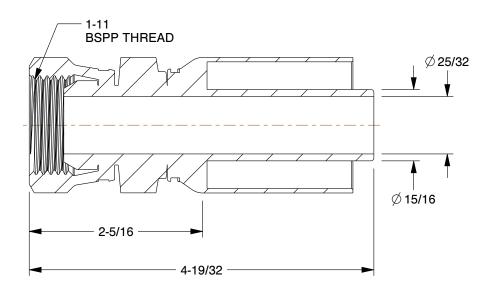

0.78

COMPONENT

Hydraulic Crimp Fitting

55DD02

INCH

Hydraulic Crimp Fitting: Steel x Steel, Straight, -16 For Hose Dash Size, Female x Genderless

SHEET 1 of 1

UNIT