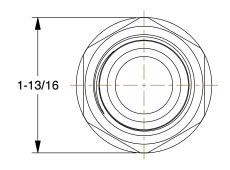

0.78

COMPONENT

Hydraulic Crimp Fitting

55DD02

INCH

Hydraulic Crimp Fitting: Steel x Steel, Straight, -16 For Hose Dash Size, Female x Genderless

SHEET 1 of 1

UNIT