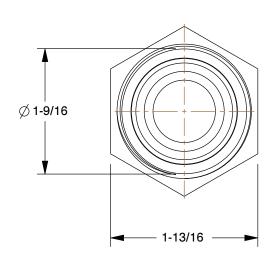

0.78

COMPONENT

Hydraulic Crimp Fitting

55DC78

INCH

Hydraulic Crimp Fitting: Steel x Steel, Straight, -16 For Hose Dash Size, Male x Genderless

SHEET 1 of 1