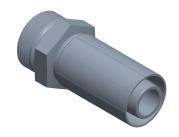

0.78

COMPONENT

Hydraulic Crimp Fitting

55DC78

INCH

Hydraulic Crimp Fitting: Steel x Steel, Straight, -16 For Hose Dash Size, Male x Genderless

SHEET 1 of 1