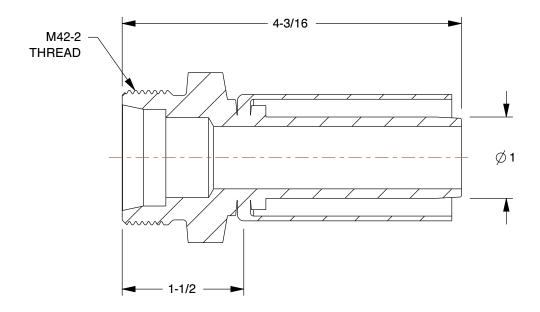

0.78

COMPONENT

Hydraulic Crimp Fitting

55DC78

INCH

Hydraulic Crimp Fitting: Steel x Steel, Straight, -16 For Hose Dash Size, Male x Genderless

SHEET 1 of 1