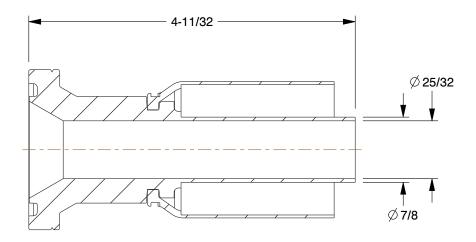

0.78

COMPONENT

Hydraulic Crimp Fitting

55DA29

INCH

Hydraulic Crimp Fitting: Steel x Steel, Straight, -16 For Hose Dash Size, Male x Genderless

SHEET

1 of 1