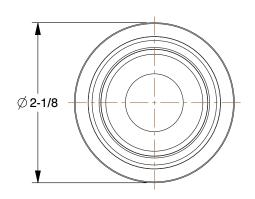

0.78

COMPONENT

Hydraulic Crimp Fitting

55DA29

INCH

Hydraulic Crimp Fitting: Steel x Steel, Straight, -16 For Hose Dash Size, Male x Genderless

SHEET

1 of 1